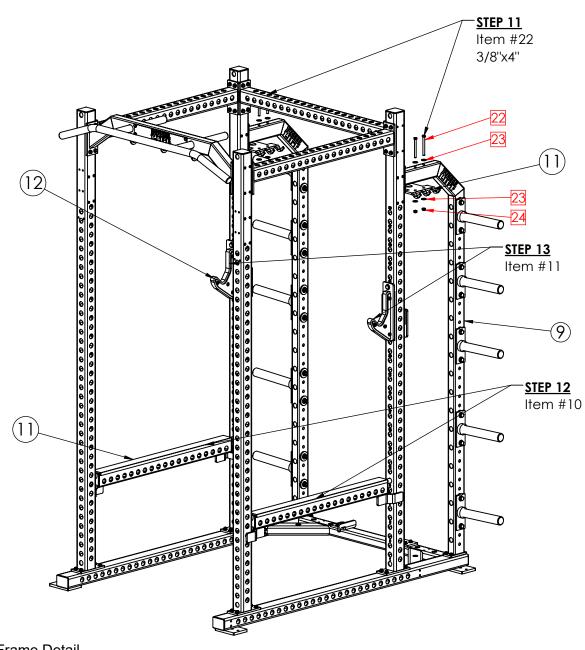

## Instructions 11.) Assemble items 10 to items 9 using (4) 3/8"X4" bolts provided.

- using (4) 3/8"X4" bolts provided. (tighten bolts)
- 11.) Place items 10 on to rack uprights.
- 12.) Place item 11 on to rack uprights.

# Hardware Detail

| ltem No. | Part Number | Part Name       | Qty |
|----------|-------------|-----------------|-----|
| 22       | 99549       | 3/8"X4" BOLT    | 4   |
| 23       | 99531       | 3/8" FLATWASHER | 8   |
| 24       | 99540       | 3/8" NUT        | 4   |

## Frame Detail

| ltem No. | Part Number | Part Name            | Qty |
|----------|-------------|----------------------|-----|
| 9        | 17156A      | WEIGHT STORAGE       | 2   |
| 10       | 17080PL     | bar and band storage | 2   |
| 11       | 12603A      | SAFETY BAR           | 2   |
| 12       | 32668A      | BAR CATCH PAIR       | 1   |