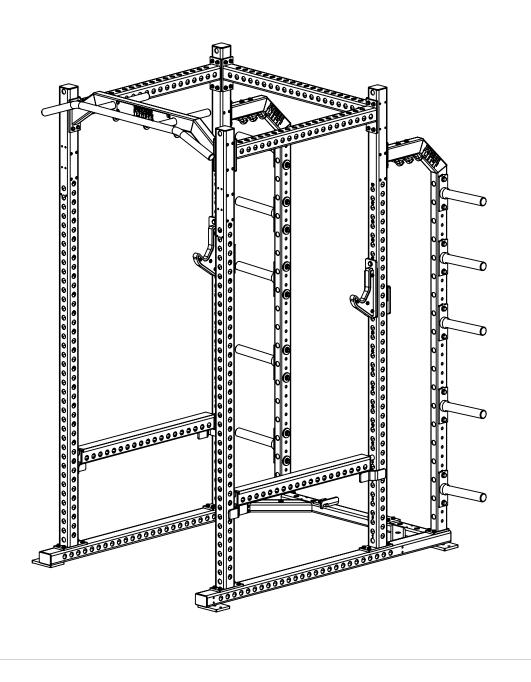

# **3x3 Power Rack**



#### Assembly notes:

Fasteners provided to assemble machine: (72) 3/8"X3/4" Flange Bolts (4) 3/8"X4" Bolts

Tools required (Not Included):

- 9/16" Open-End Wrench
- 9/16" Socket
- 3/4" Open-End Wrench
- 3/4" Socket
- 4 ft ladder (recommended)

Note: When assembling unit DO NOT tighten any fasteners until specified.



#### Instructions

1.) Assemble item 1 to item 3 using (4) 3/8"X3/4" flange bolts provided.

2.) Assemble item 2 to item 1 using (4) 3/8"X3/4" flange bolts provided. (Tighten all bolts)

Note: When assembling unit DO NOT tighten any remaining fasteners until specified.

#### Hardware Detail

| ltem No. | Part Number | Part Name             | Qty |
|----------|-------------|-----------------------|-----|
| 21       | 99004       | 3/8"X3/4" FLANGE BOLT | 8   |



#### Fram