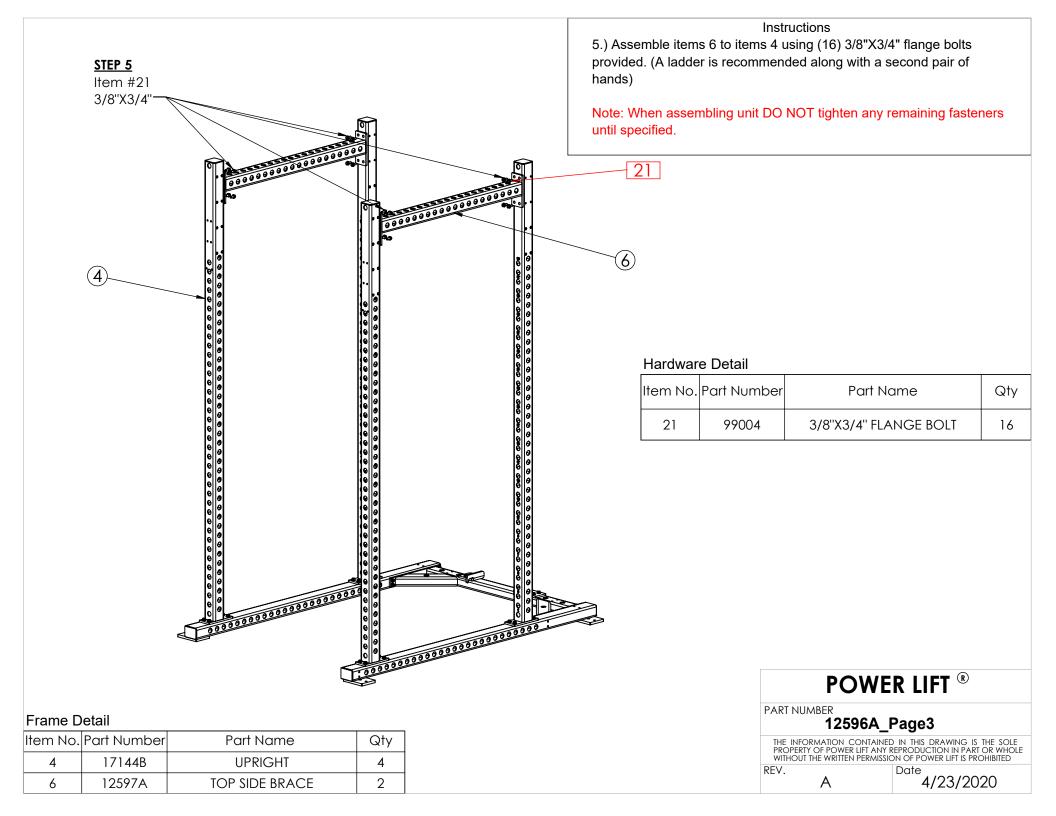

### Hardware Detail

| ltem No. | Part Number | Part Name             | Qty |
|----------|-------------|-----------------------|-----|
| 21       | 99004       | 3/8"X3/4" FLANGE BOLT | 16  |

| POWER LIFT ®                                                                                                                                                                    |                |  |
|---------------------------------------------------------------------------------------------------------------------------------------------------------------------------------|----------------|--|
| PART NUMBER 12596A_Page4                                                                                                                                                        |                |  |
| THE INFORMATION CONTAINED IN THIS DRAWING IS THE SOLE<br>PROPERTY OF POWER LIFT ANY REPRODUCTION IN PART OR WHOLE<br>WITHOUT THE WRITTEN PERMISSION OF POWER LIFT IS PROHIBITED |                |  |
| REV.<br>A                                                                                                                                                                       | Date 4/23/2020 |  |

## Frame Detail

| Item No. | Part Number | Part Name      | Qty |
|----------|-------------|----------------|-----|
| 4        | 17144B      | UPRIGHT        | 4   |
| 7        | 12506A      | CHIN BAR       | 1   |
| 8        | 12602A      | REAR TOP BRACE | 1   |