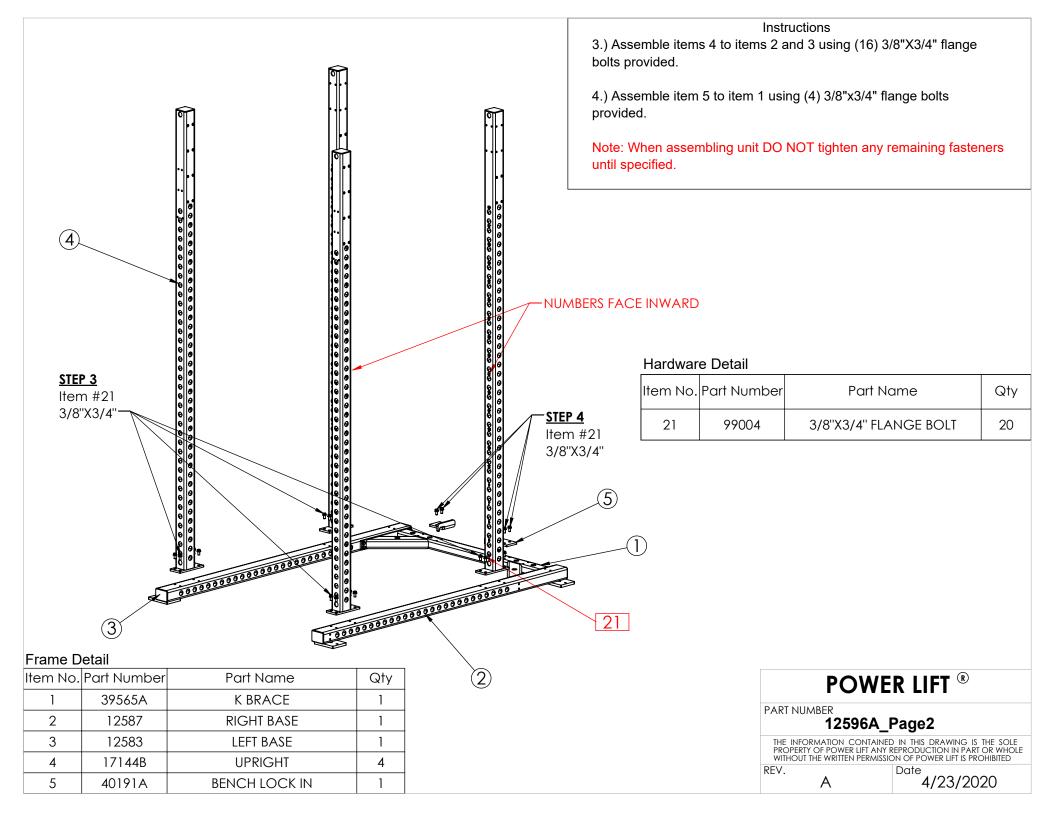

#### Instructions

1.) Assemble item 1 to item 3 using (4) 3/8"X3/4" flange bolts provided.

2.) Assemble item 2 to item 1 using (4) 3/8"X3/4" flange bolts provided. (Tighten all bolts)

Note: When assembling unit DO NOT tighten any remaining fasteners until specified.

#### Hardware Detail

| ltem No. | Part Number | Part Name             | Qty |
|----------|-------------|-----------------------|-----|
| 21       | 99004       | 3/8"X3/4" FLANGE BOLT | 8   |

#### Frame Detail

| ltem No. | Part Number | Part Name  | Qty |
|----------|-------------|------------|-----|
| 1        | 39565A      | K BRACE    | 1   |
| 2        | 12587       | RIGHT BASE | 1   |
| 3        | 12583       | LEFT BASE  | 1   |