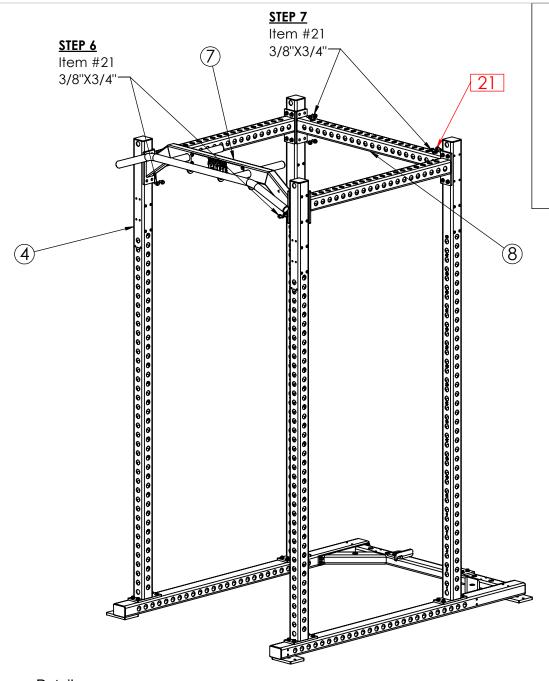

#### Instructions

6.) Assemble item 7 to items 4 using (8) 3/8"X3/4" flange bolts provided. (A ladder is recommended along with a second pair of hands)

7.) Assemble item 8 to items 4 using (8) 3/8"X3/4" flange bolts provided. (A ladder is recommended along with a second pair of hands)

Note: When assembling unit DO NOT tighten any remaining fasteners until specified.

## Frame Detail

| Item No. | Part Number | Part Name      | Qty |
|----------|-------------|----------------|-----|
| 4        | 17144B      | UPRIGHT        | 4   |
| 7        | 12506A      | CHIN BAR       | 1   |
| 8        | 12602A      | REAR TOP BRACE | 1   |