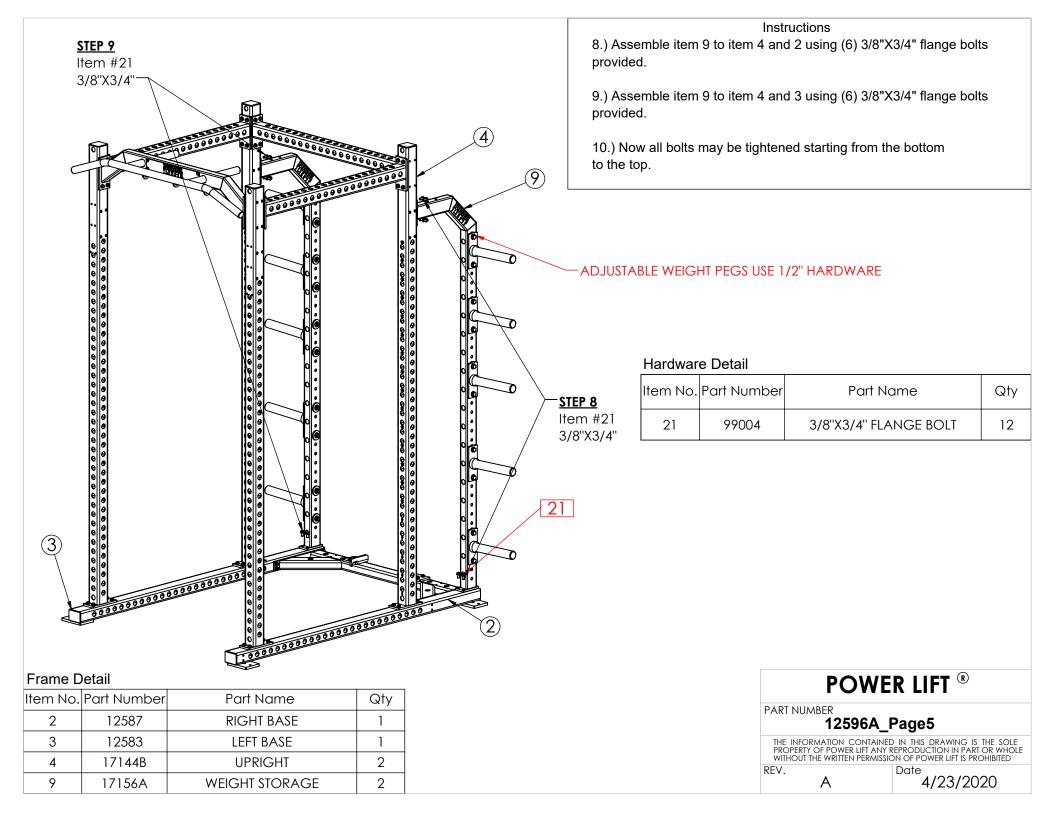

## Instructions 11.) Assemble items 10 to items 9 using (4) 3/8"X4" bolts provided.

- using (4) 3/8"X4" bolts provided. (tighten bolts)
- 11.) Place items 10 on to rack uprights.
- 12.) Place item 11 on to rack uprights.

# Hardware Detail

| ltem No. | Part Number | Part Name       | Qty |
|----------|-------------|-----------------|-----|
| 22       | 99549       | 3/8"X4" BOLT    | 4   |
| 23       | 99531       | 3/8" FLATWASHER | 8   |
| 24       | 99540       | 3/8" NUT        | 4   |

## Frame Detail

| ltem No. | Part Number | Part Name            | Qty |
|----------|-------------|----------------------|-----|
| 9        | 17156A      | WEIGHT STORAGE       | 2   |
| 10       | 17080PL     | bar and band storage | 2   |
| 11       | 12603A      | SAFETY BAR           | 2   |
| 12       | 32668A      | BAR CATCH PAIR       | 1   |