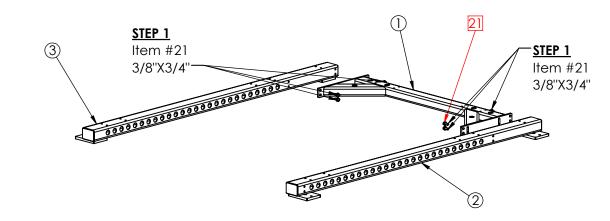

#### Instructions

1.) Assemble item 1 to item 3 using (4) 3/8"X3/4" flange bolts provided.

2.) Assemble item 2 to item 1 using (4) 3/8"X3/4" flange bolts provided. (Tighten all bolts)

Note: When assembling unit DO NOT tighten any remaining fasteners until specified.

#### Hardware Detail

| ltem No. | Part Number | Part Name             | Qty |
|----------|-------------|-----------------------|-----|
| 21       | 99004       | 3/8"X3/4" FLANGE BOLT | 8   |

#### Frame Detail

| ltem No. | Part Number | Part Name  | Qty |
|----------|-------------|------------|-----|
| 1        | 39565A      | K BRACE    | 1   |
| 2        | 12587       | RIGHT BASE | 1   |
| 3        | 12583       | LEFT BASE  | 1   |