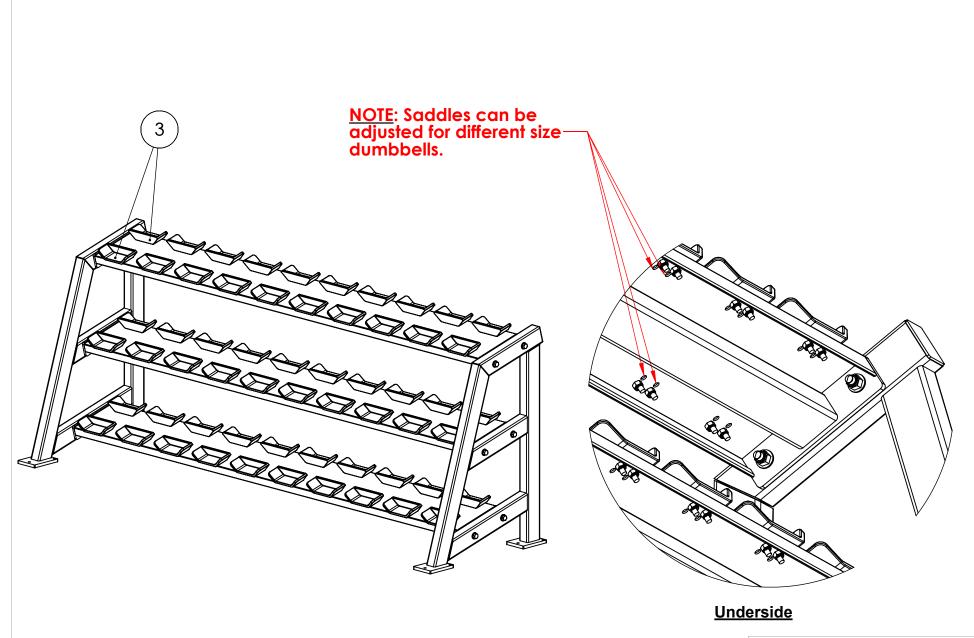

## POWER LIFT ®

PART NUMBER
33037C\_page2

THE INFORMATION CONTAINED IN THIS DRAWING IS THE SOLE PROPERTY OF POWER LIFT ANY REPRODUCTION IN PART OR WHOLE WITHOUT THE WRITTEN PERMISSION OF POWER LIFT IS PROHIBITED

REV. Date 7/24/19

### Frame Detail

| Item No. | Part Number | Part Name       | Qty |
|----------|-------------|-----------------|-----|
| 3        | 33136       | DUMBBELL SADDLE | 60  |