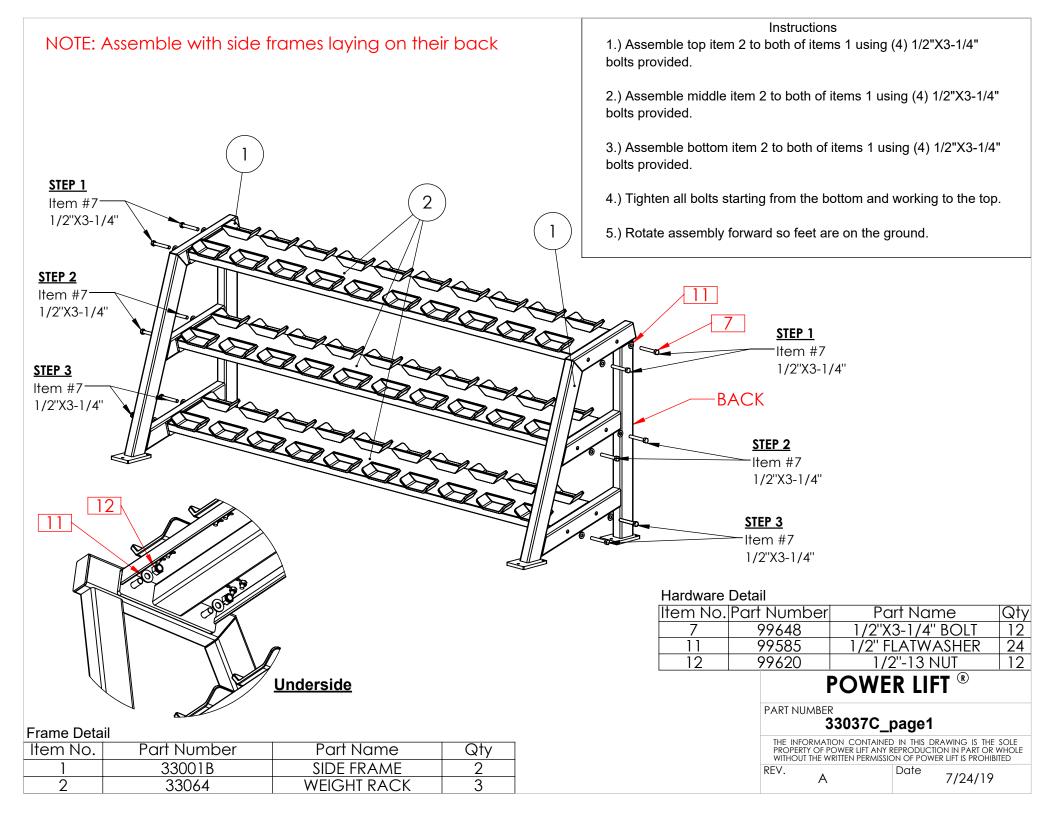

#### **Assembly Notes**:

Fasteners provided to assemble machine: (12) 1/2"X3-1/2" Bolts

Tools required (Not Included):

- 1/2" Socket (For Saddle Adjustment)
- 3/4" Open-End Wrench
- 3/4" Socket

### POWER LIFT ®

PART NUMBER

33037C\_assembly cover

THE INFORMATION CONTAINED IN THIS DRAWING IS THE SOLE PROPERTY OF POWER LIFT ANY REPRODUCTION IN PART OR WHOLE WITHOUT THE WRITTEN PERMISSION OF POWER LIFT IS PROHIBITED

REV.

Α

7/24/19

### Frame Detail

| Item No. | Part Number | Part Name       | Qty |
|----------|-------------|-----------------|-----|
| 3        | 33136       | DUMBBELL SADDLE | 60  |