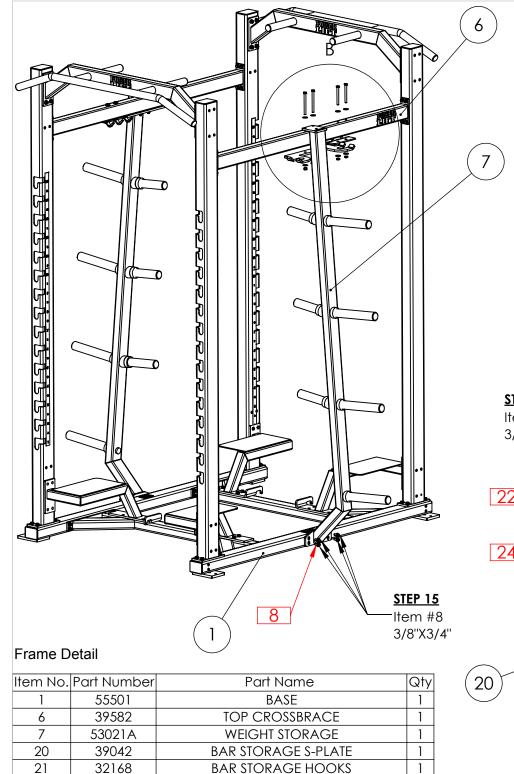

## Instructions

14.) Assemble item 7 and 20 to items 6 using (2) 3/8"X4-1/2" bolts provided.

15.) Assemble items 7 to item 1 using (4) 3/8"X3/4" flange bolts provided.

16.) Assemble item 21 to item 6 using (2) 3/8"X3-3/4" bolts provided. (Note: 3 hooks face inside.)

17.) Tighten all bolts starting from the bottom to the top.

## Hardware Detail

| Item No. | Part Number | Part Name             | Qty |
|----------|-------------|-----------------------|-----|
| 8        | 99004       | 3/8"X3/4" FLANGE BOLT | 4   |
| 22       | 99584       | 3/8''X4-1/2'' BOLT    | 2   |
| 23       | 99664       | 3/8''X3-3/4'' BOLT    | 2   |
| 24       | 99531       | 3/8" FLATWASHER       | 8   |
| 25       | 99540       | 3/8" NUT              | 2   |
| 26       | 99619       | 3/8" THIN NUT         | 2   |
|          |             |                       |     |