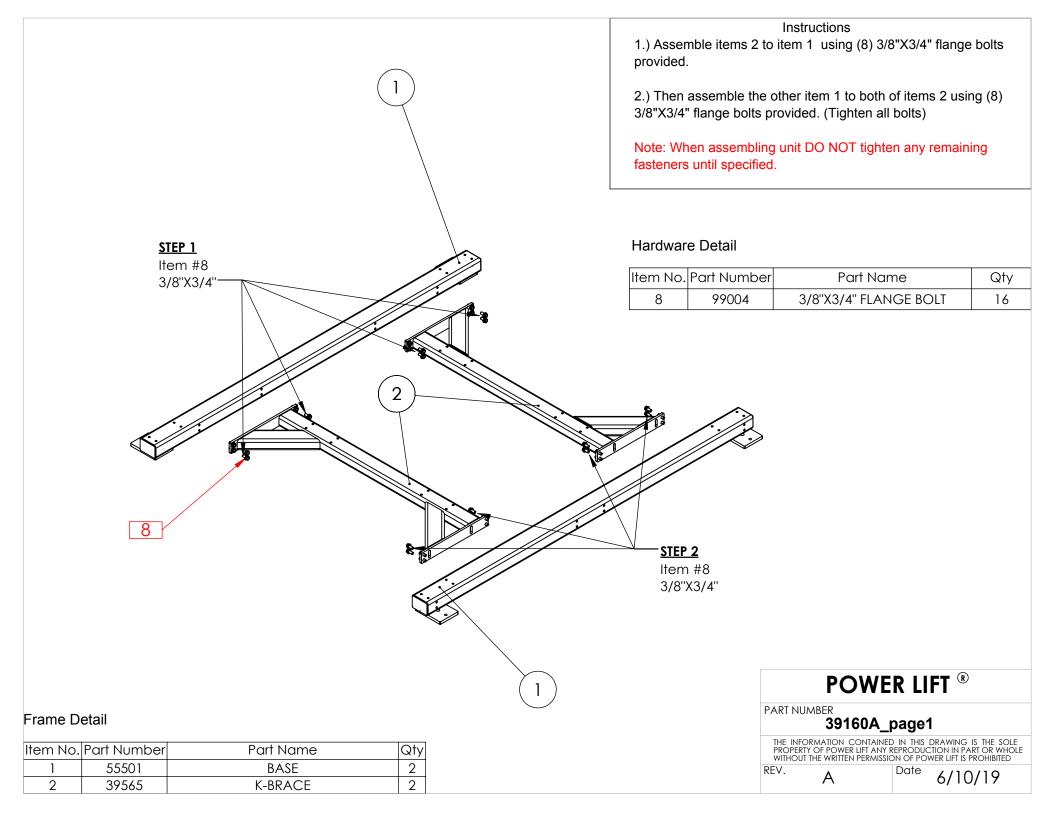

## Assembly notes:

Fasteners provided to assemble machine: (100) 3/8"X3/4" Flange Bolts (4) 3/8"X4-1/2" Bolts (4) 3/8"X3-3/4" Bolts

Tools required (Not Included):

- 9/16" Open-End Wrench
- 9/16" Socket
- 4 ft ladder (recomended)

Note: When assembling unit DO NOT tighten any fasteners until specified.