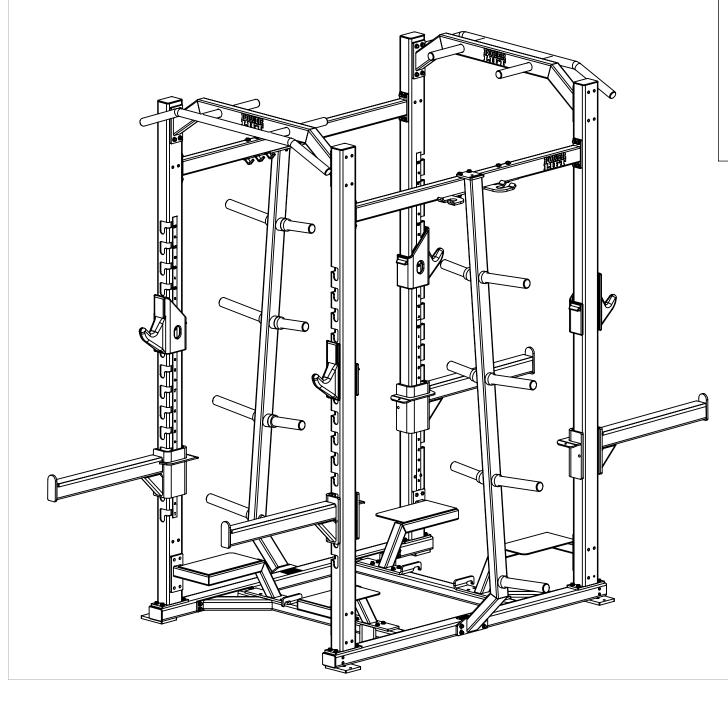

## **COMBO RACK**



## Assembly notes:

Fasteners provided to assemble machine: (100) 3/8"X3/4" Flange Bolts (4) 3/8"X4-1/2" Bolts (4) 3/8"X3-3/4" Bolts

Tools required (Not Included):

- 9/16" Open-End Wrench
- 9/16" Socket
- 4 ft ladder (recomended)

Note: When assembling unit DO NOT tighten any fasteners until specified.

















## Instructions

14.) Assemble item 7 and 20 to items 6 using (2) 3/8"X4-1/2" bolts provided.

15.) Assemble items 7 to item 1 using (4) 3/8"X3/4" flange bolts provided.

16.) Assemble item 21 to item 6 using (2) 3/8"X3-3/4" bolts provided. (Note: 3 hooks face inside.)

17.) Tighten all bolts starting from the bottom to the top.

## Hardware Detail

| Item No. | Part Number | Part Name             | Qty |
|----------|-------------|-----------------------|-----|
| 8