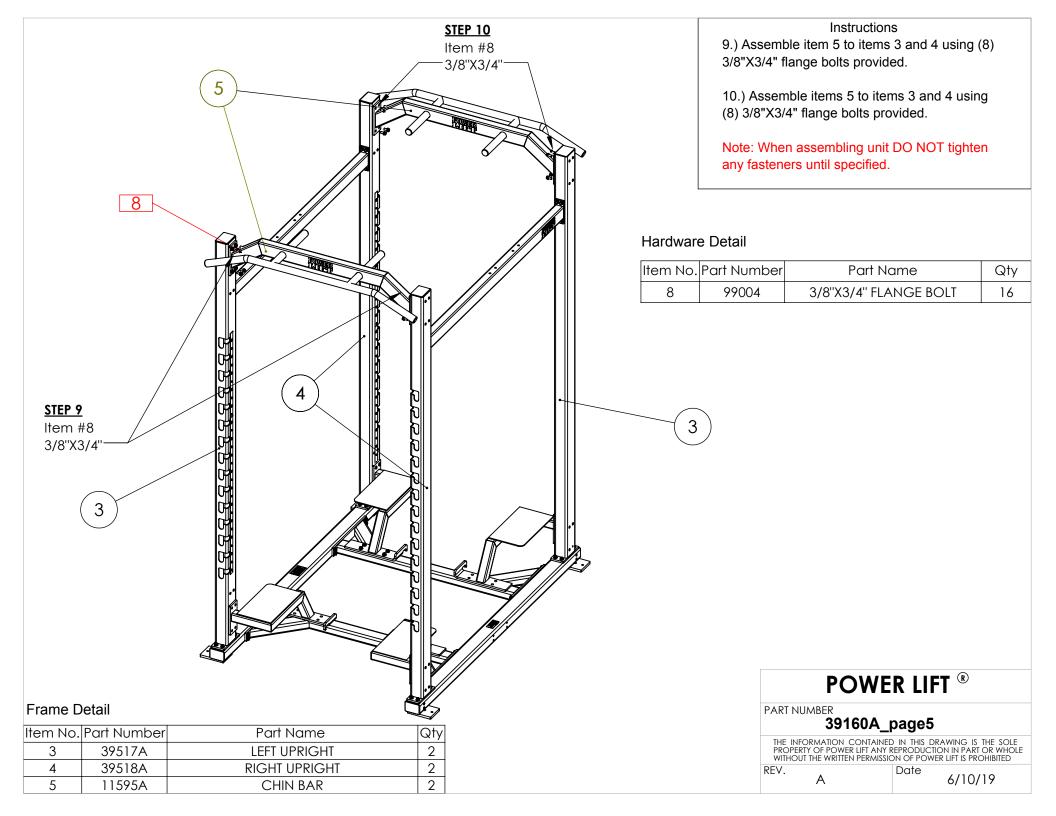

## **COMBO RACK**



## Assembly notes:

Fasteners provided to assemble machine: (100) 3/8"X3/4" Flange Bolts (4) 3/8"X4-1/2" Bolts (4) 3/8"X3-3/4" Bolts

Tools required (Not Included):

- 9/16" Open-End Wrench
- 9/16" Socket
- 4 ft ladder (recomended)

Note: When assembling unit DO NOT tighten any fasteners until specified.

















## Instructions

14.) Assemble item 7 and 20 to items 6 using (2) 3/8"X4-1/2" bolts provided.

15.) Assemble items 7 to item 1 using (4) 3/8"X3/4" flange bolts provided.

16.) Assemble item 21 to item 6 using (2) 3/8"X3-3/4" bolts provided. (Note: 3 hooks face inside.)

17.) Tighten all bolts starting from the bottom to the top.

## Hardware Detail

| Item No. | Part Number | Part Name             | Qty |
|----------|-------------|-----------------------|-----|
| 8        | 99004       | 3/8"X3/4" FLANGE BOLT | 4   |
| 22       | 99584       | 3/8''X4-1/2'' BOLT    | 2   |
| 23       | 99664       | 3/8''X3-3/4'' BOLT    | 2   |
| 24       | 99531       | 3/8" FLATWASHER       | 8   |
| 25       | 99540       | 3/8" NUT              | 2   |
| 26       | 99619       | 3/8" THIN NUT