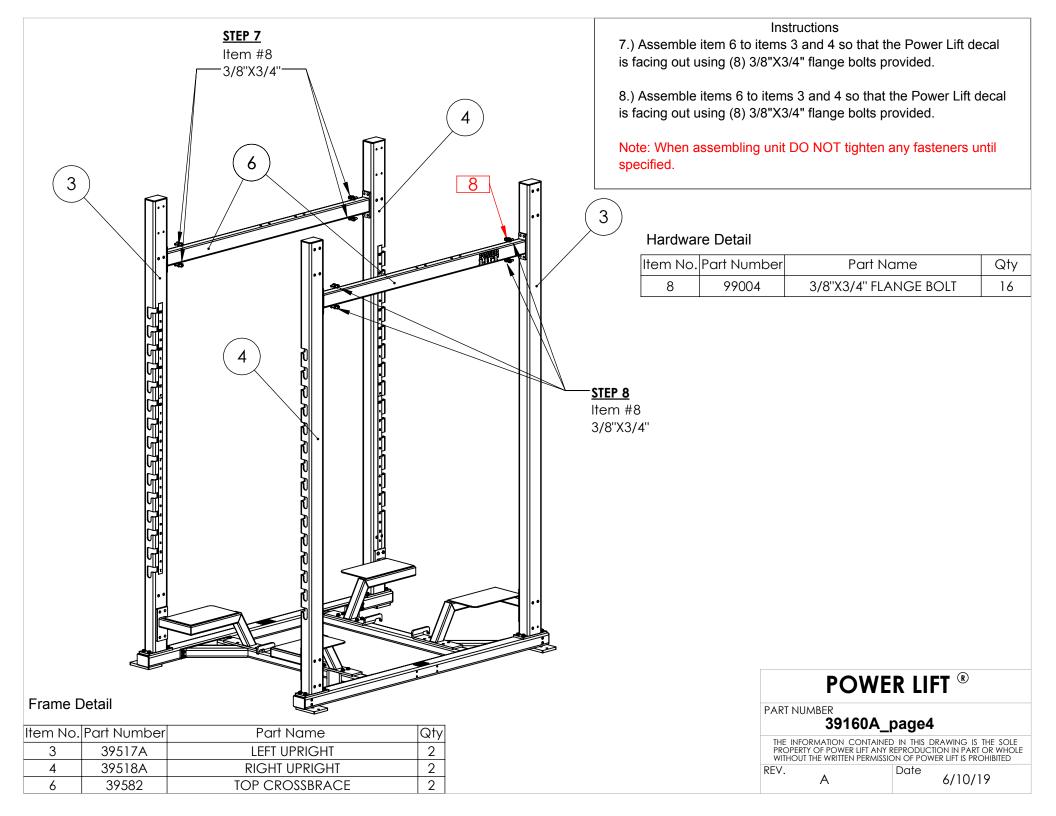

## **COMBO RACK**



## Assembly notes:

Fasteners provided to assemble machine: (100) 3/8"X3/4" Flange Bolts (4) 3/8"X4-1/2" Bolts (4) 3/8"X3-3/4" Bolts

Tools required (Not Included):

- 9/16" Open-End Wrench
- 9/16" Socket
- 4 ft ladder (recomended)

Note: When assembling unit DO NOT tighten any fasteners until specified.

















## Instructions

14.) Assemble item 7 and 20 to items 6 using (2) 3/8"X4-1/2" bolts provided.

15.) Assemble items 7 to item 1 using (4) 3/8"X3/4" flange bolts provided.

16.) Assemble item 21 to item 6 using (2) 3/8"X3-3/4" bolts provided. (Note: 3 hooks face inside.)

17.) Tighten all bolts starting from the bottom to the top.

## Hardware Detail

| Item No. | Part Number | Part Name             | Qty |
|----------|-------------|-----------------------|-----|
| 8        | 99004       | 3/8"X3/4" FLANGE BOLT | 4   |
| 22       | 99584       | 3/8''X4-1/2'' BOLT    | 2   |
| 23       | 99664       | 3/8''X3-3/4'' BOLT    | 2   |
| 24       | 99531       | 3/8" FLATWASHER       | 8   |
| 25       | 99540       | 3/8" NUT              | 2   |
| 26       | 99619       | 3/8" THIN NUT