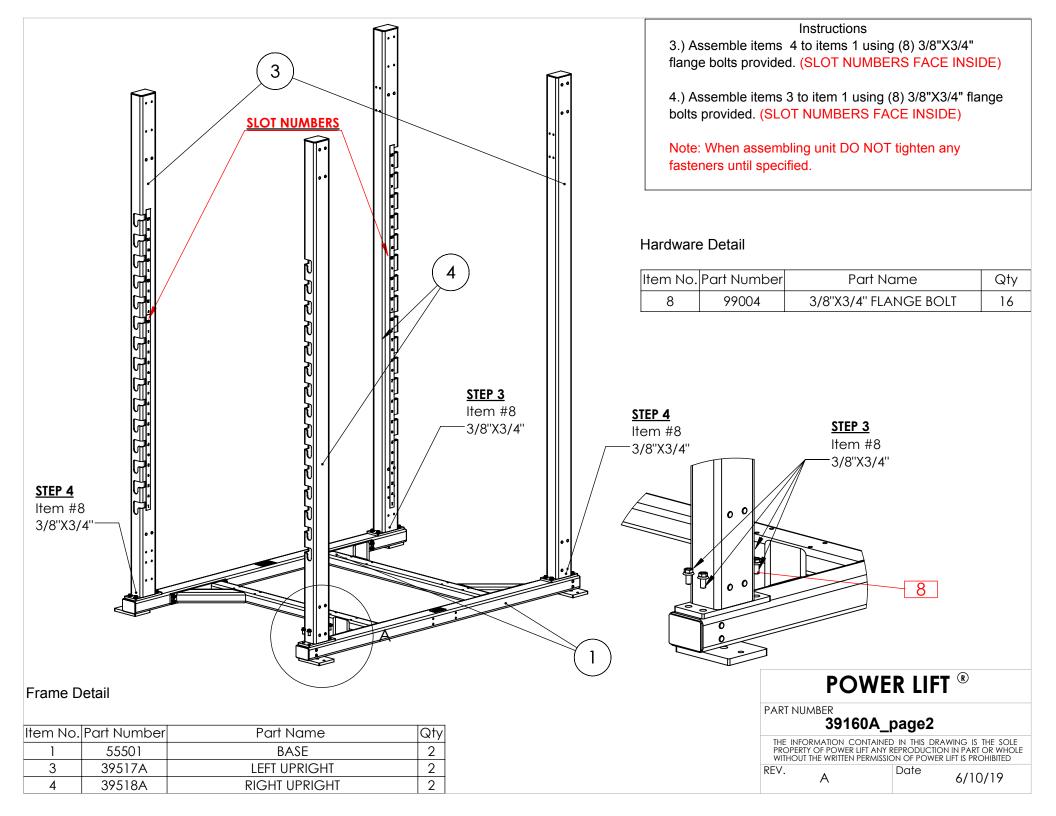

## Instructions

14.) Assemble item 7 and 20 to items 6 using (2) 3/8"X4-1/2" bolts provided.

15.) Assemble items 7 to item 1 using (4) 3/8"X3/4" flange bolts provided.

16.) Assemble item 21 to item 6 using (2) 3/8"X3-3/4" bolts provided. (Note: 3 hooks face inside.)

17.) Tighten all bolts starting from the bottom to the top.

## Hardware Detail

| Item No. | Part Number | Part Name             | Qty |
|----------|-------------|-----------------------|-----|
| 8        | 99004       | 3/8"X3/4" FLANGE BOLT | 4   |
| 22       | 99584       | 3/8''X4-1/2'' BOLT    | 2   |
| 23       | 99664       | 3/8''X3-3/4'' BOLT    | 2   |
| 24       | 99531       | 3/8" FLATWASHER       | 8   |
| 25       | 99540       | 3/8" NUT              | 2   |
| 26       | 99619       | 3/8" THIN NUT         | 2   |
|          |             |                       |     |