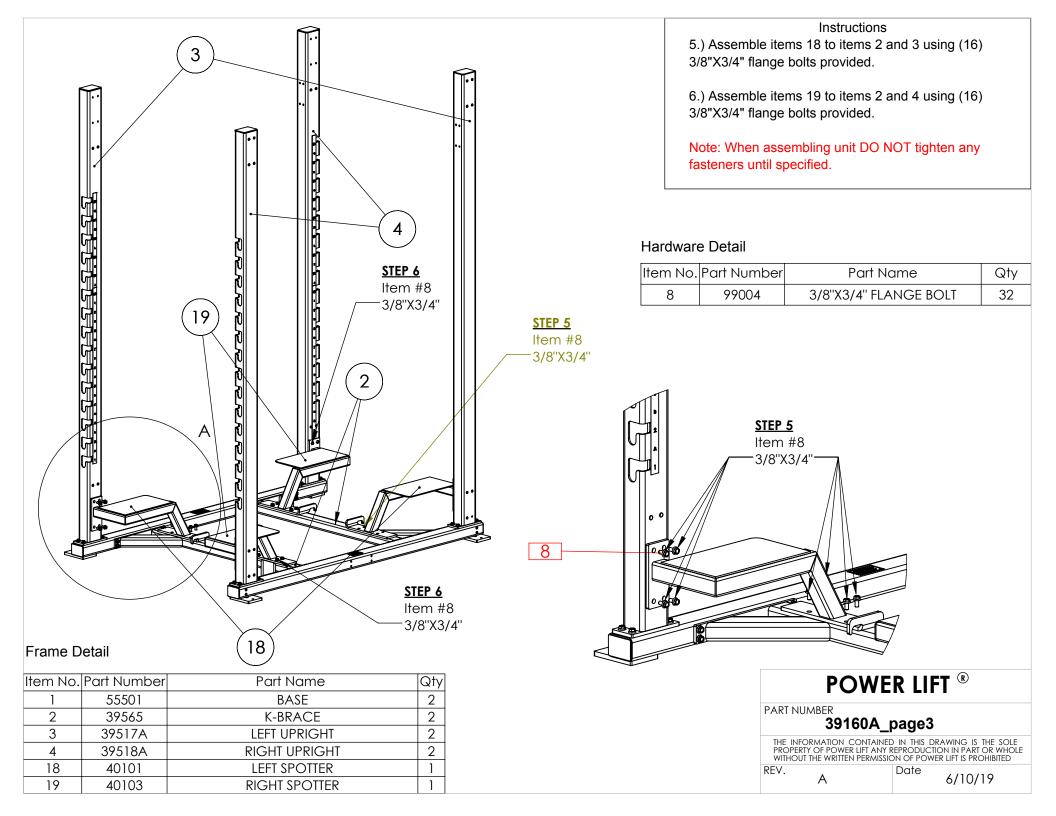

## **COMBO RACK**



## Assembly notes:

Fasteners provided to assemble machine: (100) 3/8"X3/4" Flange Bolts (4) 3/8"X4-1/2" Bolts (4) 3/8"X3-3/4" Bolts

Tools required (Not Included):

- 9/16" Open-End Wrench
- 9/16" Socket
- 4 ft ladder (recomended)

Note: When assembling unit DO NOT tighten any fasteners until specified.

















## Instructions

14.) Assemble item 7 and 20 to items 6 using (2) 3/8"X4-1/2" bolts provided.

15.) Assemble items 7 to item 1 using (4) 3/8"X3/4" flange bolts provided.

16.) Assemble item 21 to item 6 using (2) 3/8"X3-3/4" bolts provided. (Note: 3 hooks face inside.)

17.) Tighten all bolts starting from the bottom to the top.

## Hardware Detail

| Item No. | Part Number | Part Name             | Qty |
|----------|-------------|-----------------------|-----|
| 8        | 99004       | 3/8"X3/4" FLANGE BOLT | 4   |
| 22       | 99584       | 3/8''X4-1/2'' BOLT    | 2   |
| 23       | 99664       | 3/8''X3-3/4'' BOLT    | 2   |
| 24       | 99531       | 3/8" FLATWASHER       | 8   |
| 25       | 99540       | 3/8" NUT              | 2   |
| 26       | 99619       | 3/8" THIN NU