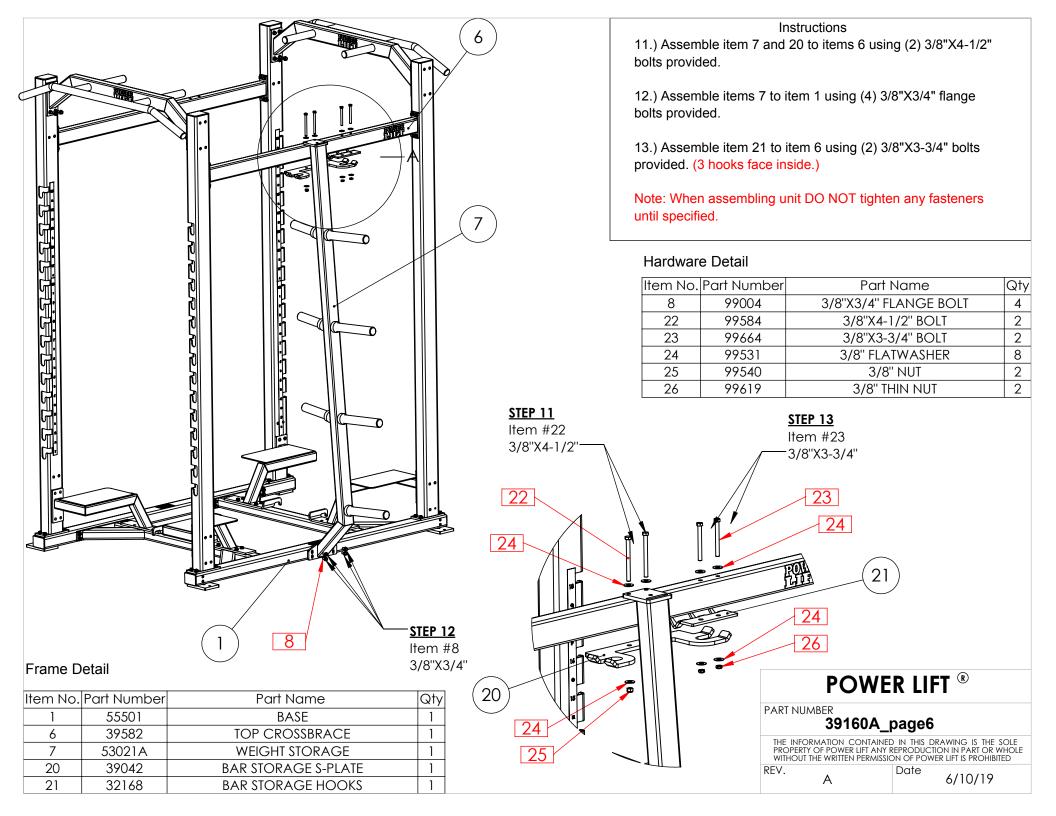

Note: When assembling unit DO NOT tighten any fasteners until specified.

## Instructions

14.) Assemble item 7 and 20 to items 6 using (2) 3/8"X4-1/2" bolts provided.

15.) Assemble items 7 to item 1 using (4) 3/8"X3/4" flange bolts provided.

16.) Assemble item 21 to item 6 using (2) 3/8"X3-3/4" bolts provided. (Note: 3 hooks face inside.)

17.) Tighten all bolts starting from the bottom to the top.

## Hardware Detail

| Item No. | Part Number | Part Name             | Qty |
|----------|-------------|-----------------------|-----|
| 8        | 99004       | 3/8"X3/4" FLANGE BOLT | 4   |
| 22       | 99584       | 3/8''X4-1/2'' BOLT    | 2   |
| 23       | 99664       | 3/8''X3-3/4'' BOLT    | 2   |
| 24       | 99531       | 3/8" FLATWASHER       | 8   |
| 25       | 99540       | 3/8" NUT              | 2   |
| 26       | 99619       | 3/8" THIN NUT         | 2   |
|          |             |                       |     |