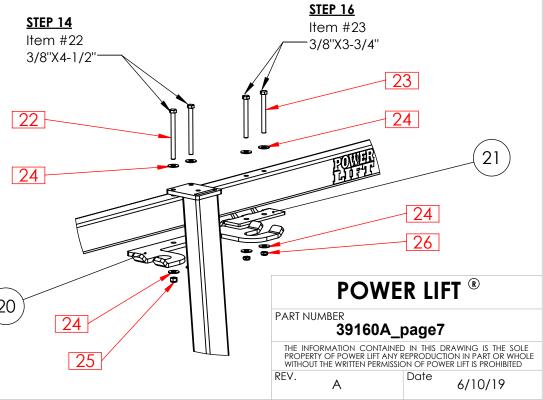

## Instructions

14.) Assemble item 7 and 20 to items 6 using (2) 3/8"X4-1/2" bolts provided.

15.) Assemble items 7 to item 1 using (4) 3/8"X3/4" flange bolts provided.

16.) Assemble item 21 to item 6 using (2) 3/8"X3-3/4" bolts provided. (Note: 3 hooks face inside.)

17.) Tighten all bolts starting from the bottom to the top.

## Hardware Detail

| Item No. | Part Number | Part Name             | Qty |
|----------|-------------|-----------------------|-----|
| 8        | 99004       | 3/8"X3/4" FLANGE BOLT | 4   |
| 22       | 99584       | 3/8''X4-1/2'' BOLT    | 2   |
| 23       | 99664       | 3/8''X3-3/4'' BOLT    | 2   |
| 24       | 99531       | 3/8" FLATWASHER       | 8   |
| 25       | 99540       | 3/8" NUT              | 2   |
| 26       | 99619       | 3/8" THIN NUT         | 2   |
|          |             |                       |     |