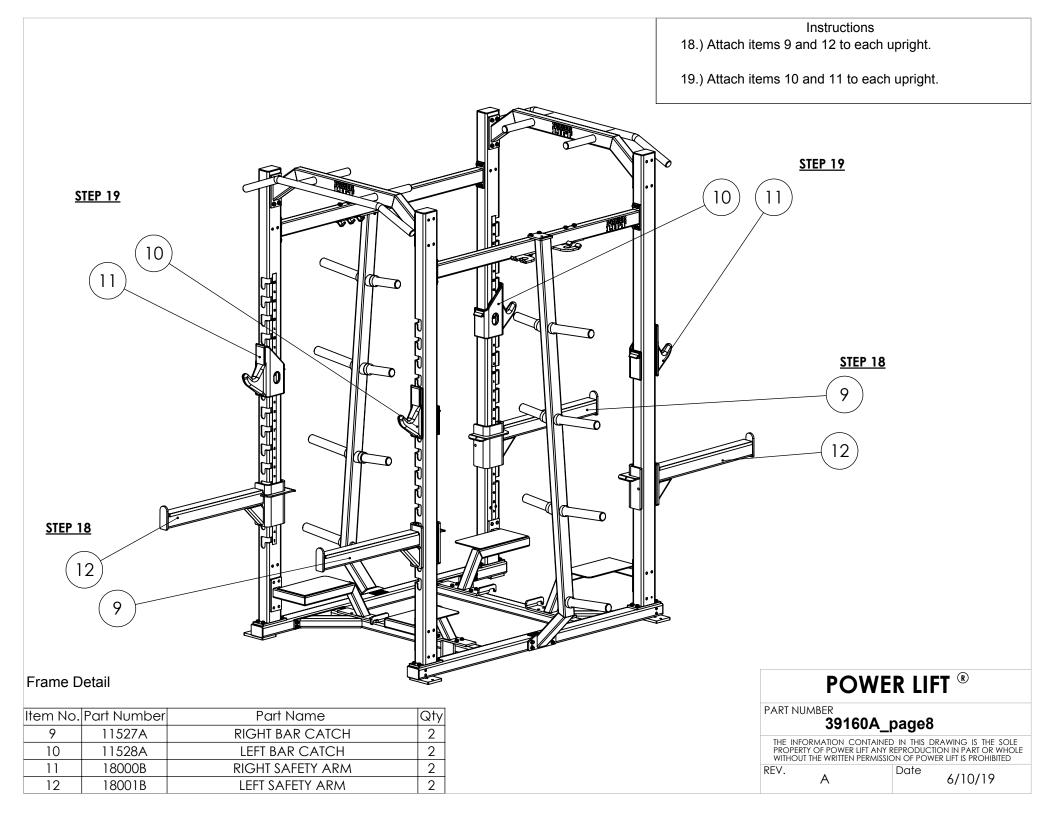

8"X4-1/2" bolts provided.

15.) Assemble items 7 to item 1 using (4) 3/8"X3/4" flange bolts provided.

16.) Assemble item 21 to item 6 using (2) 3/8"X3-3/4" bolts provided. (Note: 3 hooks face inside.)

17.) Tighten all bolts starting from the bottom to the top.

## Hardware Detail

| Item No. | Part Number | Part Name             | Qty |
|----------|-------------|-----------------------|-----|
| 8        | 99004       | 3/8"X3/4" FLANGE BOLT | 4   |
| 22       | 99584       | 3/8''X4-1/2'' BOLT    | 2   |
| 23       | 99664       | 3/8''X3-3/4'' BOLT    | 2   |
| 24       | 99531       | 3/8" FLATWASHER       | 8   |
| 25       | 99540       | 3/8" NUT              | 2   |
| 26       | 99619       | 3/8" THIN NUT         | 2   |
|          |             |                       |     |