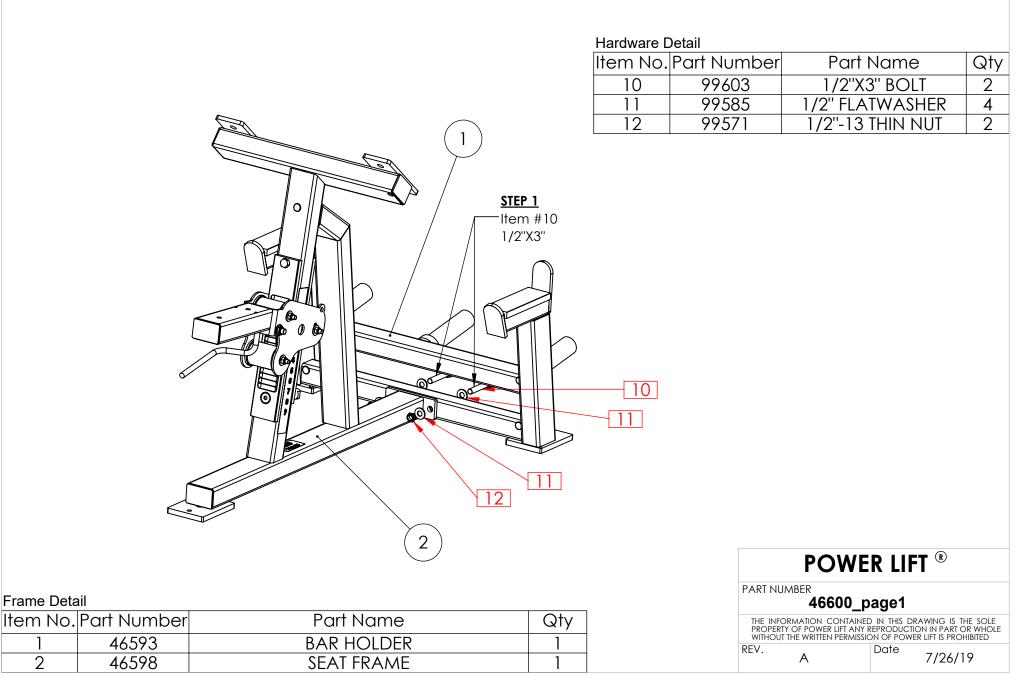

PART NUMBER

А

REV.

- 3/4" Socket

Instructions

1.) Assemble item 1 to item 2 using (2) 1/2"X3" bolts provided. (Tighten bolts)

2

Part Name

SEAT FRAME

SEAT PAD

ARM PAD

Item No. Part Number

46598

80135

80136

2

## Hardware Detail

Qty

| ltem No. | Part Number | Part Name                 | Qty |
|----------|-------------|---------------------------|-----|
| 13       | 99441       | 3/8"X1-1/2" FLANGE BOLT   | 4   |
| 14       | 99486       | 3/8''X2-3/4'' FLANGE BOLT | 2   |