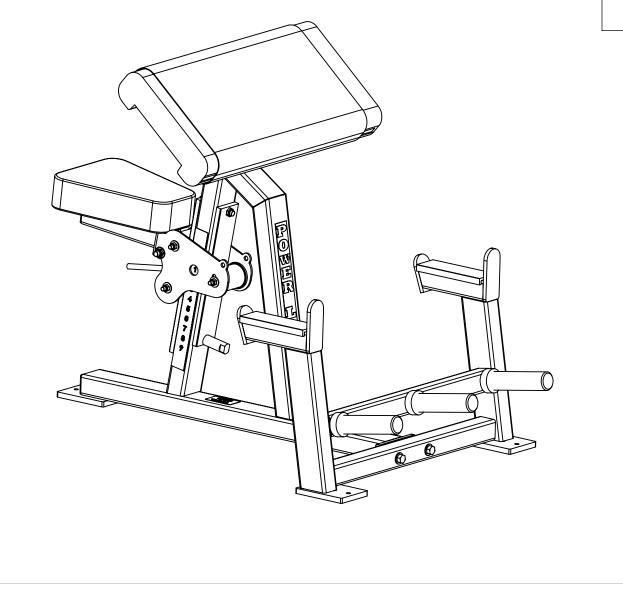

## **Preacher Curl Bench**

POWER LIFT ®

THE INFORMATION CONTAINED IN THIS DRAWING IS THE SOLE PROPERTY OF POWER LIFT ANY REPRODUCTION IN PART OR WHOLE WITHOUT THE WRITTEN PERMISSION OF POWER LIFT IS PROHIBITED

Date

7/26/19

46600\_assembly cover