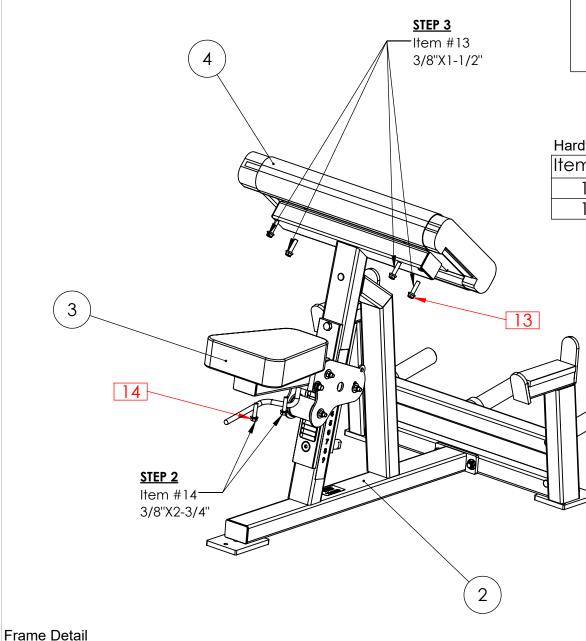

## Instructions

2.) Assemble item 3 to item 2 using (2) 3/8"X2-3/4" flange bolts provided. (Tighten bolts, but DO NOT over tighten bolts into pad.)

3.) Assemble item 4 to item 2 using (4) 3/8"X1-1/2" flange bolts provided. (Tighten bolts, but DO NOT over tighten bolts into pad.)

## Hardware Detail

Qty

| ltem No. | Part Number | Part Name                 | Qty |
|----------|-------------|---------------------------|-----|
| 13       | 99441       | 3/8"X1-1/2" FLANGE BOLT   | 4   |
| 14       | 99486       | 3/8''X2-3/4'' FLANGE BOLT | 2   |